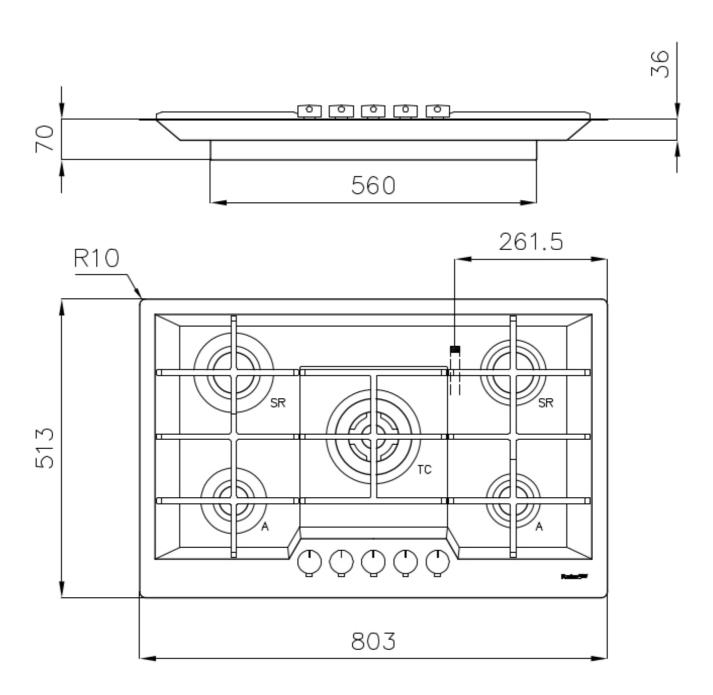

#### **DETAILS**

| Edge/Installation Type | Flush-mount   Top-mount                                         |
|------------------------|-----------------------------------------------------------------|
| Material               | AISI 304 stainless steel                                        |
| Texture                | Vintage                                                         |
| Supply                 | 220 - 240 V; 50/60 Hz                                           |
| Dimensions             | 803x513 mm                                                      |
| Base size              | 80 cm                                                           |
| Heating element        | Five burners                                                    |
| Built-in hole          | View technical data sheet                                       |
| Grids                  | Cast iron grills, Gun metal burners and enamelled burner covers |
|                        |                                                                 |

| Width           | 80 cm                                                                                                                                                                                                                                                                                      |
|-----------------|--------------------------------------------------------------------------------------------------------------------------------------------------------------------------------------------------------------------------------------------------------------------------------------------|
| Total power     | 9.500 W                                                                                                                                                                                                                                                                                    |
| Auxiliary       | 2 x 1.100 W                                                                                                                                                                                                                                                                                |
| Semirapid       | 2 x 1.750 W                                                                                                                                                                                                                                                                                |
| Triple crown    | 3.800 W                                                                                                                                                                                                                                                                                    |
| Safety          | Safety valve with quick-acting thermocouple                                                                                                                                                                                                                                                |
| Ignition        | Electric ignition under knob                                                                                                                                                                                                                                                               |
| Gas type        | Tested for installation with natural gas, LPG nozzle set included.                                                                                                                                                                                                                         |
| Туре            | Gas Hob                                                                                                                                                                                                                                                                                    |
| FEATURES        |                                                                                                                                                                                                                                                                                            |
| VINTAGE         | The Vintage finish gives the product a long-lived and elegant look, creating a surface that does not fear scratches.                                                                                                                                                                       |
| Cast iron grids | Cast-iron is the ideal material for an hob grid, this due to the manifold properties characterising it: high heat capacity that improves cooking performance; high weight and stability that improve safety; sturdiness that preserves the hob's original aspect over time; easy cleaning. |