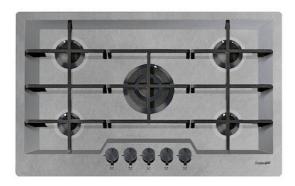

### **Cooker hob KE Black**

Gas hobs

Code: 7601 082

#### **DETAILS**

| Edge/Installation Type | Flush-mount   Top-mount                                         |
|------------------------|-----------------------------------------------------------------|
| Material               | AISI 304 stainless steel                                        |
| Texture                | Vintage                                                         |
| Supply                 | 220 - 240 V; 50/60 Hz                                           |
| Dimensions             | 803x513 mm                                                      |
| Base size              | 80 cm                                                           |
| Heating element        | Five burners                                                    |
| Built-in hole          | View technical data sheet                                       |
| Grids                  | Cast iron grills, Gun metal burners and enamelled burner covers |
|                        |                                                                 |