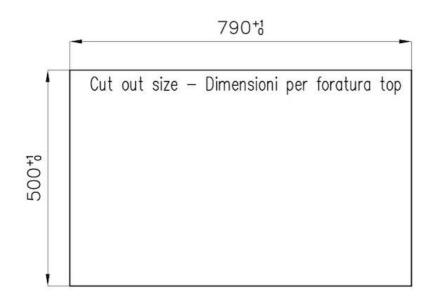

#### **DETAILS**

| Edge/Installation Type | Flush-mount   Top-mount                                         |
|------------------------|-----------------------------------------------------------------|
| Material               | AISI 304 stainless steel                                        |
| Texture                | Vintage                                                         |
| Supply                 | 220 - 240 V; 50/60 Hz                                           |
| Dimensions             | 803x513 mm                                                      |
| Base size              | 80 cm                                                           |
| Heating element        | Five burners                                                    |
| Built-in hole          | View technical data sheet                                       |
| Grids                  | Cast iron grills, Gun metal burners and enamelled burner covers |
|                        |                                                                 |