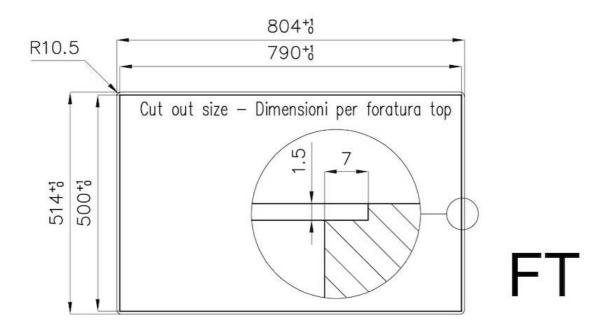

#### **DETAILS**

| Edge/Installation Type | Flush-mount   Top-mount                                         |
|------------------------|-----------------------------------------------------------------|
| Material               | AISI 304 stainless steel                                        |
| Texture                | Vintage                                                         |
| Supply                 | 220 - 240 V; 50/60 Hz                                           |
| Dimensions             | 803x513 mm                                                      |
| Base size              | 80 cm                                                           |
| Heating element        | Five burners                                                    |
| Built-in hole          | View technical data sheet                                       |
| Grids                  | Cast iron grills, Gun metal burners and enamelled burner covers |
|                        |                                                                 |