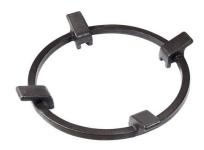

these burners perfect for both intensive and delicate cooking. |
| Ultra-flat hob      | Design meets functionality in the the ultra-flat models. Elegant grids that form a generously sized overall surface.                                                                                                                                                                               |
| Under-knob ignition | The utmost freedom of movement with electronic under-knob ignition, a common feature of all models that allows a one-hand ignition of the burner.                                                                                                                                                  |

### **TECHNICAL DATA**

# Foster ==



## Foster ==





**FTS** 



### **OPTIONAL ACCESSORIES**



Cast iron wok support 9601 727

#### **RECOMMENDED PAIRINGS**



Hood Amélie 2447 090



**Sink KE - R15 Vintage** 2157 080